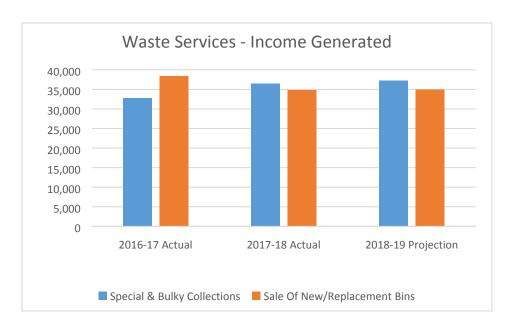

#### 2. Prior years analysis, current financial year projections

Waste Services are provided to the local residents of West Lindsey and do not have to compete with other councils or private businesses for their main customer base.

The graph below shows the actual income achieved for the previous 2 financial years plus an estimate for 2018-19.